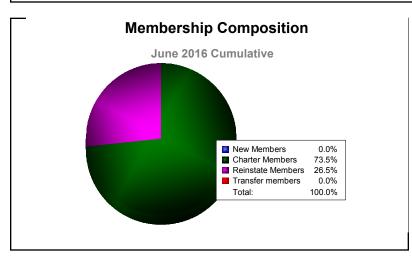

**Disbanded Districts**As of June 2016 Cumulative

| Year      | New<br>Clubs | Dropped<br>Clubs | Gain/<br>Loss<br>Clubs | New<br>Members | Charter<br>Members | Reinstate<br>Members | Transfer<br>Members | Total<br>Member<br>Added | Total<br>Members<br>Dropped | Gain/<br>Loss<br>Members |
|-----------|--------------|------------------|------------------------|----------------|--------------------|----------------------|---------------------|--------------------------|-----------------------------|--------------------------|
| 2011-2012 | 0            | -16              | -16                    | 0              | 0                  | 0                    | 0                   | 0                        | -414                        | -414                     |
| 2012-2013 | 0            | -19              | -19                    | 18             | 2                  | 11                   | 6                   | 37                       | -481                        | -444                     |
| 2013-2014 | 0            | -6               | -6                     | 18             | 0                  | 0                    | 0                   | 18                       | -147                        | -129                     |
| 2014-2015 | 3            | 0                | 3                      | 14             | 60                 | 0                    | 0                   | 74                       | -6                          | 68                       |
| 2015-2016 | 0            | -8               | -8                     | 0              | 36                 | 13                   | 0                   | 49                       | -245                        | -196                     |
| Average   | 1            | -10              | -9                     | 10             | 20                 | 5                    | 1                   | 36                       | -259                        | -223                     |