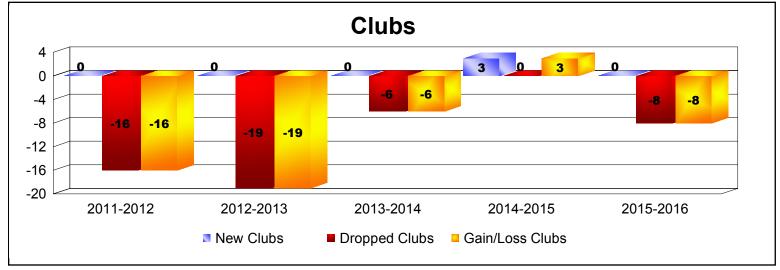

**Disbanded Districts**As of June 2016 Cumulative

| Year      | New<br>Clubs | Dropped<br>Clubs | Gain/<br>Loss<br>Clubs | New<br>Members | Charter<br>Members | Reinstate<br>Members | Transfer<br>Members | Total<br>Member<br>Added | Total<br>Members<br>Dropped | Gain/<br>Loss<br>Members |
|-----------|--------------|------------------|------------------------|----------------|--------------------|----------------------|---------------------|--------------------------|-----------------------------|--------------------------|
| 2011-2012 | 0            | -16              | -16                    | 0              | 0                  | 0                    | 0                   | 0                        | -414                        | -414                     |
| 2012-2013 | 0            | -19              | -19                    | 18             | 2                  | 11                   | 6                   | 37                       | -481                        | -444                     |
| 2013-2014 | 0            | -6               | -6                     | 18             | 0                  | 0                    | 0                   | 18                       | -147                        | -129                     |
| 2014-2015 | 3            | 0                | 3                      | 14             | 60                 | 0                    | 0                   | 74                       | -6                          | 68                       |
| 2015-2016 | 0            | -8               | -8                     | 0              | 36                 | 13                   | 0                   | 49                       | -245                        | -196                     |
| Average   | 1            | -10              | -9                     | 10             | 20                 | 5                    | 1                   | 36                       | -259                        | -223                     |