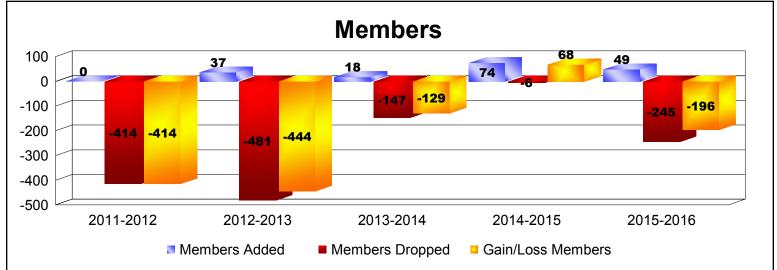

**Disbanded Districts**As of June 2016 Cumulative

| Year      | New<br>Clubs | Dropped<br>Clubs | Gain/<br>Loss<br>Clubs | New<br>Members | Charter<br>Members | Reinstate<br>Members | Transfer<br>Members | Total<br>Member<br>Added | Total<br>Members<br>Dropped | Gain/<br>Loss<br>Members |
|-----------|--------------|------------------|------------------------|----------------|--------------------|----------------------|---------------------|--------------------------|-----------------------------|--------------------------|
| 2011-2012 | 0            | -16              | -16                    | 0              | 0                  | 0                    | 0                   | 0                        | -414                        | -414                     |
| 2012-2013 | 0            | -19              | -19                    | 18             | 2                  | 11                   | 6                   | 37                       | -481                        | -444                     |
| 2013-2014 | 0            | -6               | -6                     | 18             | 0                  | 0                    | 0                   | 18                       | -147                        | -129                     |
| 2014-2015 | 3            | 0                | 3                      | 14             | 60                 | 0                    | 0                   | 74                       | -6                          | 68                       |
| 2015-2016 | 0            | -8               | -8                     | 0              | 36                 | 13                   | 0                   | 49                       | -245                        | -196                     |
| Average   | 1            | -10              | -9                     | 10             | 20                 | 5                    | 1                   | 36                       | -259                        | -223                     |